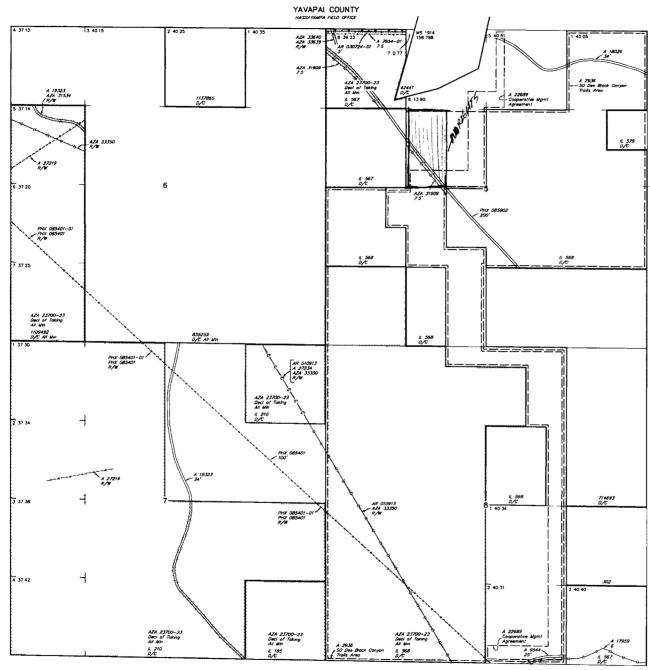

Any portion of a mining claim on land subject to a pre-existing highway right-of-way granted per 23 U.S.C. § 317 (1988), the Federal Aid Highway Act, is null and void ab initio. Also, a placer mining claim may not contain noncontiguous tracts of land, 30 U.S.C. § 36 (1988). There is a highway right-of-way, granted under the Federal Aid Highway Act, which cuts through your claim. You must amend your claim so the right-of-way is not crossed and depict on a map that portion you wish to retain. You may file a separate location notice to include the lands relinquished. PHX-085902 dated November 28, 1949.

AZBBMD#3 Section 23, Township 12N, Range 1E, GSRB&M AMC437424

Exempt per ARS 11-1134 A6

IN WITNESS WHEREOF, the said grantor has signed and sealed these presents

auch

Timothy Hayden, Arizona Big Bug Mining District LLC Secretary

AZBBMD#2A Section 20, Township 12N, Range 1W, GSRB&M AMC439458

Exempt per ARS 11-1134 A6

IN WITNESS WHEREOF, the said grantor has signed and sealed these presents

Hayden, Arizona Big Bug Mining LLC Secretary

.AMC440507 3BMD5 Section 5, Township 11N, Range 2E, GSRB&M

Exempt per ARS 11-1134 A6

IN WITNESS WHEREOF, the said grantor has signed and sealed these presents

Timothy Hayden, Arizona Big Bug Mining District LLC Secretary