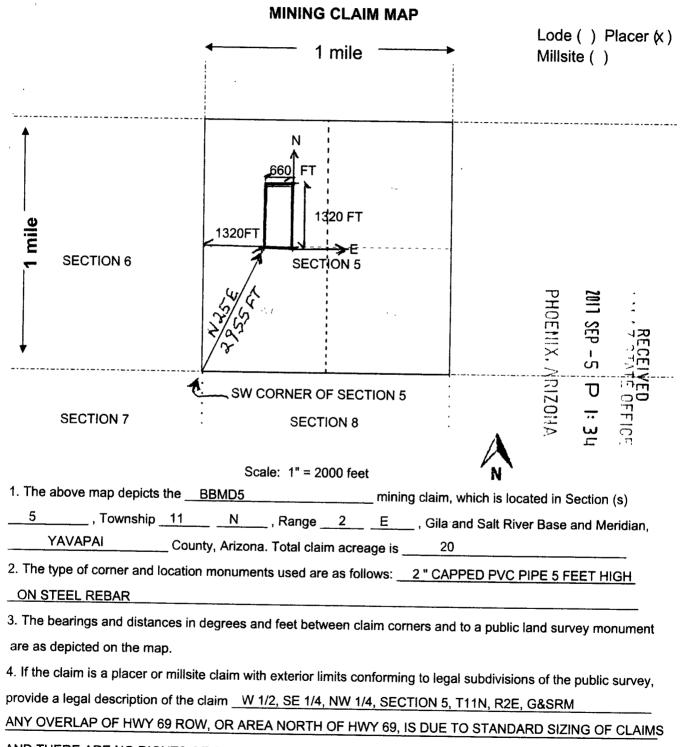

In accordance with 43 CFR 3832.12(c) (1) You must describe placer claims by aliquot part and complete lots using the U.S. Public Land Survey System and its rectangular subdivisions except when placer claims are (i) on unsurveyed Federal lands; (ii) Gulch or bench placer claims; or (iii) Bounded by other mining claims or nonmineral lands. If one of these situations exists you must describe the lands by protracted survey or by metes and bounds. In all cases, your description of the land must be as compact and regular in form as reasonably possible and should conform to the U.S. Public Land Survey System and its rectangular subdivisions as much as possible.

2

The amendment must provide one of the following:

- 1. Identify which situation exists that requires this placer mining claim to be located by metes and bounds and provide a metes and bounds description; or
- 2. Amend the mining claim using the U.S. Public Land Survey System and its rectangular subdivisions and describe the mining claim by aliquot parts and complete lots.

Keep in mind that when amending a mining claim, no new ground can be taken in. A placer mining claim must contain at least 10 acres. Therefore an amended claim would have to contain at least 10 acres and must be described by aliquot parts. If this cannot be achieved, the claim should be relinquished and a new claim located correctly, rather than amending an incorrectly located claim.