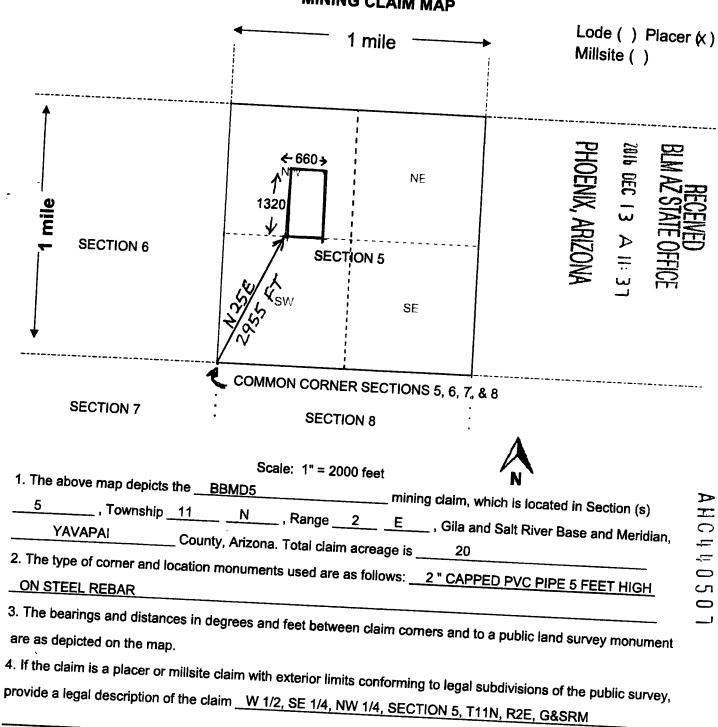

In accordance with 43 CFR 3832.12(c) (1) You must describe placer claims by aliquot part and complete lots using the U.S. Public Land Survey System and its rectangular subdivisions except when placer claims are (i) on unsurveyed Federal lands; (ii) Gulch or bench placer claims; or (iii) Bounded by other mining claims or nonmineral lands. If one of these situations exists you must describe the lands by protracted survey or by metes and bounds. In all cases, your description of the land must be as compact and regular in form as reasonably possible and should conform to the U.S. Public Land Survey System and its rectangular subdivisions as much as possible.

2

The amendment must provide one of the following:

- 1. Identify which situation exists that requires this placer mining claim to be located by metes and bounds and provide a metes and bounds description; or
- 2. Amend the mining claim using the U.S. Public Land Survey System and its rectangular subdivisions and describe the mining claim by aliquot parts and complete lots.

Keep in mind that when amending a mining claim, no new ground can be taken in. A placer mining claim must contain at least 10 acres. Therefore an amended claim would have to contain at least 10 acres and must be described by aliquot parts. If this cannot be achieved, the claim should be relinquished and a new claim located correctly, rather than amending an incorrectly located claim.